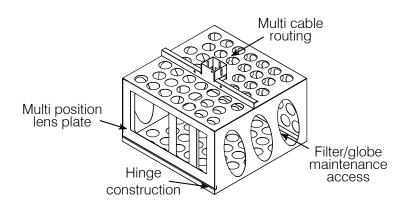

## **Features**

- Perfect for preventing damage or theft of projectors.
- Single piece, hinged access steel cage with dual padlock access.
  Note: Padlock not provided.
- Easy tilt or pan of the cage as well as the projector independently.
- Multi-position lens plate to accommodate different lens position.
- Provided with slotted extra length heavy duty arms and extended U-Hook.
- Ideal to be retrofitted with previous installation (compatible with Skyhook poles only)
- Cable management through column, universal and security cage collar.
- Ideal projector ventilation and specially designed for maintenance access without removing projector.