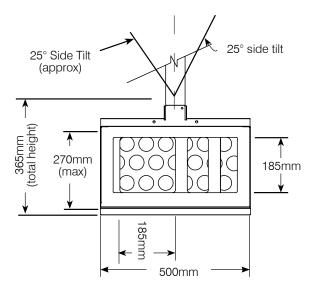

## Specifications for LP Morgan Security Cage

## **Features**

- Perfect for preventing damage or theft of projectors.
- Single piece, hinged access steel cage with dual padlock access.
  Note: Padlock not provided.
- Easy tilt or pan of the cage as well as the projector independently.
- Multi-position lens plate to accommodate different lens position.
- Provided with slotted extra length heavy duty arms and extended U-Hook.
- Ideal to be retrofitted with previous installation (compatible with Skyhook poles only)
- Cable management through column, universal and security cage collar.
- Ideal projector ventilation and specially designed for maintenance access without removing projector.