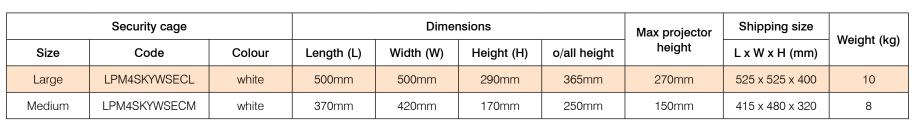

## Specifications for LP Morgan Security Cage









## **Features**

- Perfect for preventing damage or theft of projectors.
- Single piece, hinged access steel cage with dual padlock access.
  Note: Padlock not provided.
- Easy tilt or pan of the cage as well as the projector independently.
- Multi-position lens plate to accommodate different lens position.
- Provided with slotted extra length heavy duty arms and extended U-Hook.
- Ideal to be retrofitted with previous installation (compatible with Skyhook poles only)
- Cable management through column, universal and security cage collar.
- Ideal projector ventilation and specially designed for maintenance access without removing projector.

## (Not suitable for the use with Skyhook direct to ceiling mount.)