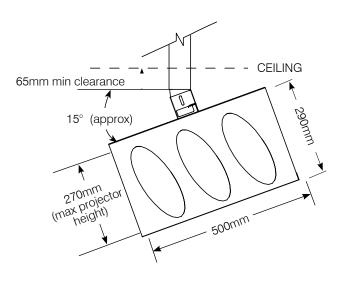

## Specifications for LP Morgan Security Cage

## **Features**

- Perfect for preventing damage or theft of projectors.
- Single piece, hinged access steel cage with dual padlock access.
  Note: Padlock not provided.
- Easy tilt or pan of the cage as well as the projector independently.
- Multi-position lens plate to accommodate different lens position.
- Provided with slotted extra length heavy duty arms and extended U-Hook.
- Ideal to be retrofitted with previous installation (compatible with Skyhook poles only)
- Cable management through column, universal and security cage collar.
- Ideal projector ventilation and specially designed for maintenance access without removing projector.